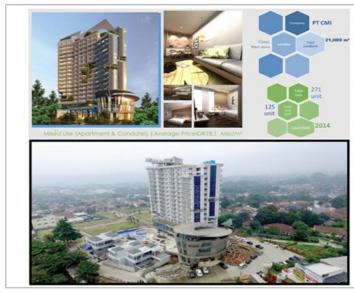

quipped with facilities like Water Adventure Park, Club Bukit Cimanggu City, schools, health clinics, and a business center. The region will also be equipped with a resort hotel and a shopping center named Cimanggu Market Place.





Company: PT PGP
Type: Landed House
Location: Bogor, West Java
Launched: 1994
Total Land banks: 1,837,965m²
Total unit: 5.958
Sold unit: 5.256
Average price: IDR 3,85Mio/m²

**Bukit Cimanggu City** 

Another highlighted project is Metro Cilegon, an upper class residence in Cilegon, Banten. The residence was built with sport club facilities, supermarket, school, and a playground to ensure the comfort of each resident.





Meanwhile, Villa Bhuvana is in its second stage development with 3 types of villas to be built, each being 75 m2, 105m2, and 120m2 in size.





News reports also stated that the company has scheduled the launch of three new residential projects in the second half of 2019 in an attempt to penetrate the middle class segment. All three are selling at less than Rp 1bn per unit. The first is the launch of its Savana cluster 2 in Bogor, offering 700 units with an average selling price of Rp 700mn per unit. The second is a 10ha residential site in Bekasi named Ciketing Residential, while the third is the Green Leaf Residence (40ha) located in Tangerang. The company is also in the process of negotiations to increase land bank around 5 areas in Jabodetabek to build more residential houses for low-mid segment consumers.

## Data - Wednesday!

- \* 1.30pm Canada CPI (October): CPI to rise 2.1% YoY and core CPI to rise 1.9% YoY. Markets t