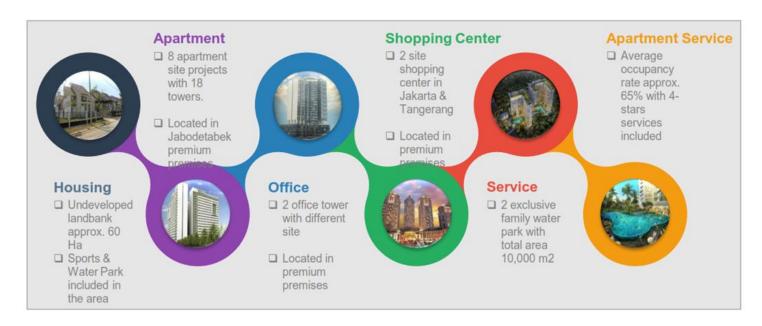

## Corporate Voice: GPRA - Venturing the Middle Segment

PT Perdana Gapuraprima was once just a real estate company setting out to achieve a success story. Now, the group serves as an enterprise with more than 30 years of experience in the development of property projects, and has ventured into mixed use and high-rise developments in and outside Jakarta. GPRA has completed more than 30 projects in the last 2 decades, creating a well diversified portfolio with products ranging from landed houses, high rise buildings, commercial, offices and hospitality facilities.

With its full commitment upon project completions supported by top quality work forces, the company aims to broaden its network further and become the best developer in mixed-use development. Currently, GPRA has these few projects under its revenue stream and land bank (see below).