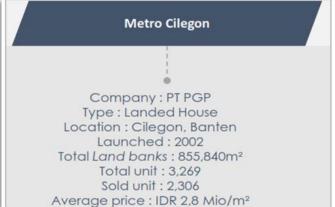

Some of its reputable successes include Kebagusan City, Gapura Prima Plaza, and The Belleza.

Hoping the comeback of residential properties, the company has more expansion in store. Under development it's a residential area called Bukit Cimanggu City in Bogor. Bukit Cimanggu City is an integrated residential area, fully equipped with facilities like Water Adventure Park, Club Bukit Cimanggu City, schools, health clinics, and a business center. The region will also be equipped with a resort hotel and a shopping center named Cimanggu Market Place.

Company: PT PGP
Type: Landed House
Location: Bogor, West Java
Launched: 1994
Total Land banks: 1,837,965m²
Total unit: 5.958
Sold unit: 5.256
Average price: IDR 3,85Mio/m²

**Bukit Cimanggu City** 

Another highlighted project is Metro Cilegon, an upper class residence in Cilegon, Banten. The residence was built with sport club facilities, supermarket, school, and a playground to ensure the comfort of each resident.