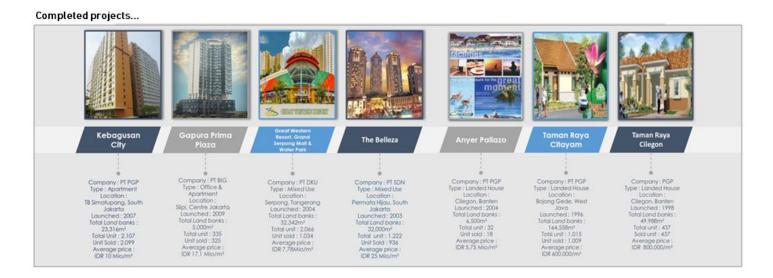

Some of its reputable successes include Kebagusan City, Gapura Prima Plaza, and The Belleza.

Hoping the comeback of residential properties, the company has more expansion in store. Under development it's a residential area called Bukit Cimanggu City in Bogor. Bukit Cimanggu City is an integrated residential area, fully equipped with facilities like Water Adventure Park, Club Bukit Cimanggu City, schools, health clinics, and a business center. The region will also be equipped with a resort hotel and a shopping center named Cimanggu Market Place.