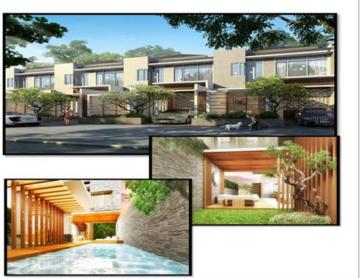

Some of its reputable successes include Kebagusan City, Gapura Prima Plaza, and The Belleza.

Hoping the comeback of residential properties, the company has more expansion in store. Under development it's a residential area called Bukit Cimanggu City in Bogor. Bukit Cimanggu City is an integrated residential area, fully equipped with facilities like Water Adventure Park, Club Bukit Cimanggu City, schools, health clinics, and a business center. The region will also be equipped with a resort hotel and a shopping center named Cimanggu Market Place.

Company: PT PGP
Type: Landed House
Location: Bogor, West Java
Launched: 1994
Total Land banks: 1,837,965m²
Total unit: 5.958
Sold unit: 5.256
Average price: IDR 3,85Mio/m²

**Bukit Cimanggu City** 

Another highlighted project is Metro Cilegon, an upper class residence in Cilegon, Banten. The residence was built with sport club facilities, supermarket, school, and a playground to ensure the comfort of each resident.

Meanwhile, Villa Bhuvana is in its second stage development with 3 types of villas to be built, each being 75 m2, 105m2, and 120m2 in size.

News reports also stated that the company has scheduled the launch of three new residential projects in the second half of 2019 in an attempt to penetrate the middle class segment. All three are selling at less than Rp 1bn per unit. The first is the launch of its Savana cluster 2 in Bogor, offering 700 units with an average selling price of Rp 700mn per unit. The second is a 10ha residential site in Bekasi named Ciketing Residential, while the third is the Green Leaf Residence (40ha) located in Tangerang. The company is also in the process of negotiations to increase land bank around 5 areas in Jabodetabek to build more residential houses for low-mid segment consumers.